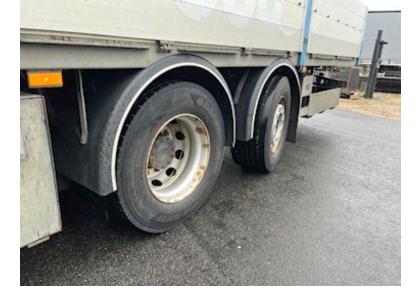

| 1st axle tyres L-R%         | 80-20       |
|-----------------------------|-------------|
| 2nd axle tyres L-R%         | 40-60       |
| 3rd axle tyres L-R%         | 40-80       |
| 1st Axle Tyres size         | 385/55R22,5 |
| 2nd Axle Tyre Size          | 315/70R22,5 |
| 3rd Axle Tyre Size          | 385/55R22,5 |
| Cab                         |             |
| Mirror camera               | ~           |
| back camera                 | ✓           |
| Walkie                      | ~           |
| Navigation                  | <b>✓</b>    |
| Cabine heater               | ~           |
| ACC Distance Radar          |             |
| Air conditioning            |             |
| Automatic emergency brake 🔻 |             |
| Lane Assist                 | ~           |
| Radio                       | <b>~</b>    |
| Load indicator              | <b>✓</b>    |
|                             |             |
|                             |             |