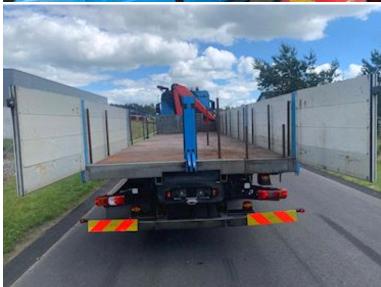

## Beskrivelse

Mercedes Antos 2532 6x2/4 euro 6

8850 mm galvanized fixed bed - 800 mm aluminum sides and chin grab - rear bumper with side-hinged rear doors - veneer bottom - lashing holes in the edge of the bed and holes for walking sticks on each side

and in the middle - 2 large tool boxes and 1 open straw box - long magazine box under the bed between long sides approx. H  $68 \text{ mm} \times \text{W} 14 \text{ mm}$ 

Hydraulic extension bumper to 1400mm. thus lan is driven with long goods crane with a pipeline for rotor - remote control - reach 14.45 mtr = lifts 1130 kg