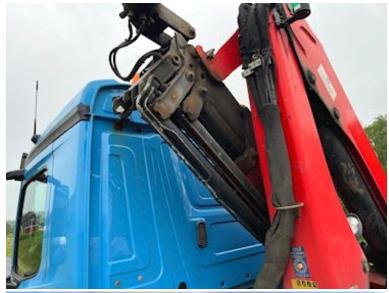

| Suspension           |           |
|----------------------|-----------|
| front, parable       | <b>v</b>  |
| back, air            | ✓         |
| Weight               |           |
| Loading capacity     | 12.220kg  |
| Total weight         | 26.000kg  |
| Empty weight         | 13.780kg  |
| Brakes               |           |
| Disk brake           | <b>✓</b>  |
| ABS                  | ✓         |
| Chassis              |           |
| Wheelbase            | 6.100mm   |
| Axel pressure, front | 8.000kg   |
| Axel pressure, back  | 19.000kg  |
| Crane                |           |
| Tonne metre          | 18,5      |
| Remote control       | ✓         |
| Front mounted        | <b>✓</b>  |
| Discharge            | 3         |
| Manufacture          | Palfinger |
| Year                 | 2018      |
| ID Nummer            | 100429264 |

and in the middle - 2 large tool boxes and 1 open straw box - long magazine box under the bed between long sides approx. H  $68 \text{ mm} \times \text{W} 14 \text{ mm}$ 

Hydraulic extension bumper to 1400mm. thus lan is driven with long goods crane with a pipeline for rotor - remote control - reach 14.45 mtr = lifts 1130 kg