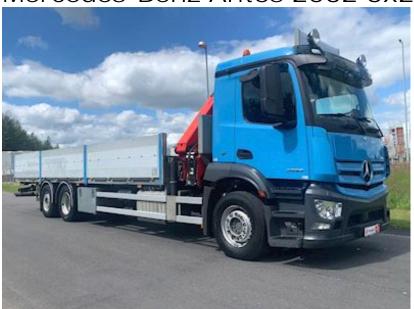

## Mercedes-Benz Antos 2532 6x2\*4, Crane

Poulsen Biler ApS Haarup skovvej 7, Haarup 8600 Silkeborg

Sælger Poulsen Trucks & Trailers ApS Mail@poulsentrucks.com

Tyres

- +45 74 67 11 12
- +45 74 67 11 12

| Basis                   |               |  |
|-------------------------|---------------|--|
| Туре                    | Truck         |  |
| Aksel                   | 6x2*4         |  |
| Stand                   | Fine          |  |
| Registration            |               |  |
| Year                    | 2018          |  |
| Reg. date               | 14-09-2018    |  |
| Last inspection         | 12-05-2025    |  |
| Ref. no.                | 7522          |  |
| Engine and transmission |               |  |
| HP                      | 320           |  |
| KM                      | 403.000       |  |
| Gear box                | EPS aut shift |  |
| EURO type               | 6             |  |
| number of tank          | 1             |  |
| Litre of tank           | 300           |  |
| Adblue tank liter       | 60            |  |

## Beskrivelse

Mercedes Antos 2532 6x2/4 euro 6

8850 mm galvanized fixed bed - 800 mm aluminum sides and chin grab - rear bumper with side-hinged rear doors - veneer bottom - lashing holes in the edge of the bed and holes for walking sticks on each side

and in the middle - 2 large tool boxes and 1 open straw box - long magazine box under the bed between long sides approx. H  $68 \text{ mm} \times \text{W} 14 \text{ mm}$ 

Hydraulic extension bumper to 1400mm. thus lan is driven with long goods crane with a pipeline for rotor - remote control - reach 14.45 mtr = lifts 1130 kg

6100 mm axle distance - hydraulically rotatable bogie - air conditioning - engine/cabin heater - rear camera - cyclist's camera - Flash lights front+rear + sides - rotor flashing light silt on roof - LED work lights on rear wall - step boxes + rear