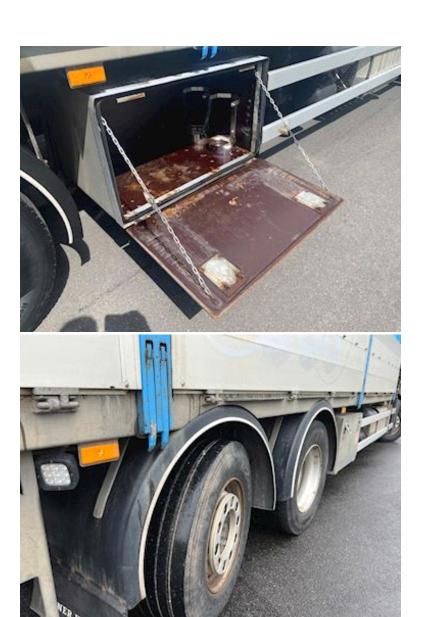

## Beskrivelse

Mercedes Antos 2532 6x2/4 euro 6

8850 mm galvanized fixed bed - 800 mm aluminum sides and chin grab - rear bumper with side-hinged rear doors - veneer bottom - lashing holes in the edge of the bed and holes for walking sticks on each side

and in the middle - 2 large tool boxes and 1 open straw box - long magazine box under the bed between long sides approx. H  $68 \text{ mm} \times \text{W} 14 \text{ mm}$ 

Hydraulic extension bumper to 1400mm. thus lan is driven with long goods crane with a pipeline for rotor - remote control - reach 14.45 mtr = lifts 1130 kg