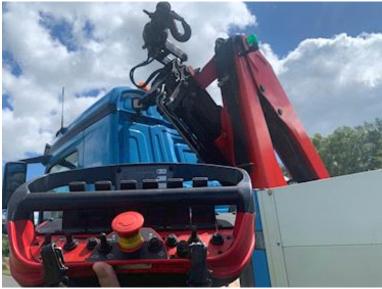

| Suspension           |           |
|----------------------|-----------|
| front, parable       | <b>v</b>  |
| back, air            | ✓         |
| Weight               |           |
| Loading capacity     | 12.220kg  |
| Total weight         | 26.000kg  |
| Empty weight         | 13.780kg  |
| Brakes               |           |
| Disk brake           | <b>✓</b>  |
| ABS                  | ✓         |
| Chassis              |           |
| Wheelbase            | 6.100mm   |
| Axel pressure, front | 8.000kg   |
| Axel pressure, back  | 19.000kg  |
| Crane                |           |
| Tonne metre          | 18,5      |
| Remote control       | ✓         |
| Front mounted        | <b>✓</b>  |
| Discharge            | 3         |
| Manufacture          | Palfinger |
| Year                 | 2018      |
| ID Nummer            | 100429264 |

and in the middle - 2 large tool boxes and 1 open straw box - long magazine box under the bed between long sides approx. H  $68 \text{ mm} \times \text{W} 14 \text{ mm}$ 

Hydraulic extension bumper to 1400mm. thus lan is driven with long goods crane with a pipeline for rotor - remote control - reach 14.45 mtr = lifts 1130 kg