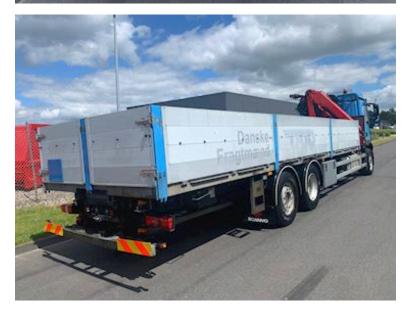

## Beskrivelse

Mercedes Antos 2532 6x2/4 euro 6

8850 mm galvanized fixed bed - 800 mm aluminum sides and chin grab - rear bumper with side-hinged rear doors - veneer bottom - lashing holes in the edge of the bed and holes for walking sticks on each side

and in the middle - 2 large tool boxes and 1 open straw box - long magazine box under the bed between long sides approx. H  $68 \text{ mm} \times \text{W} 14 \text{ mm}$ 

Hydraulic extension bumper to 1400mm. thus lan is driven with long goods crane with a pipeline for rotor - remote control - reach 14.45 mtr = lifts 1130 kg